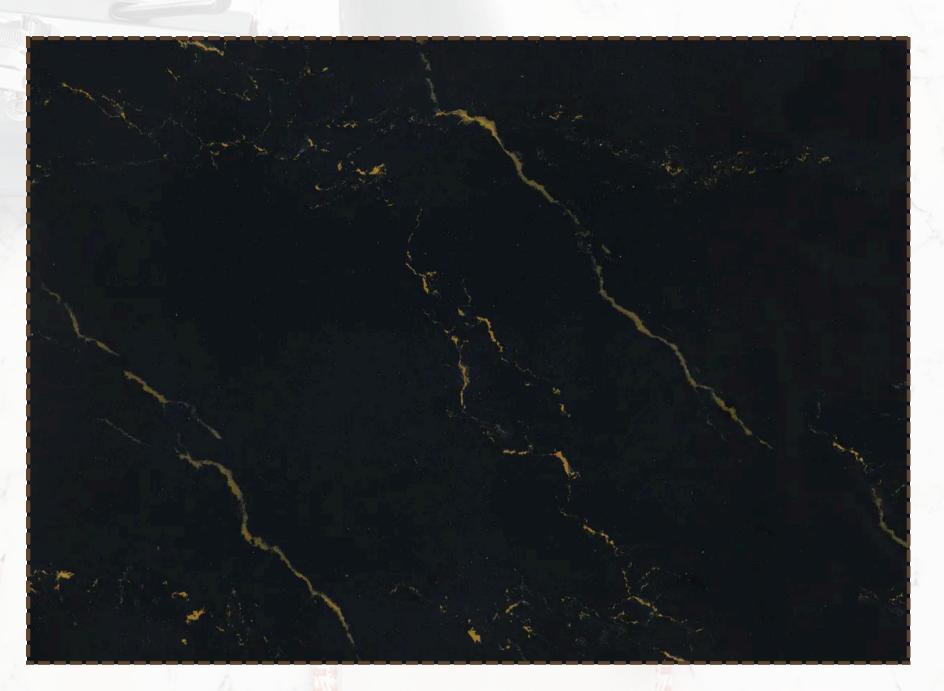

### Woodcroft CWBV 015

Bold and black, this design simply commands attention with its rich, ebony tones punctuated by micro-shimmering gold veins.

SLAB SIZE 127 in x 64 in THICKNESS 2cm x 3cm

Natural textured pattern in a warm greige; good looking and punches above its weight on price