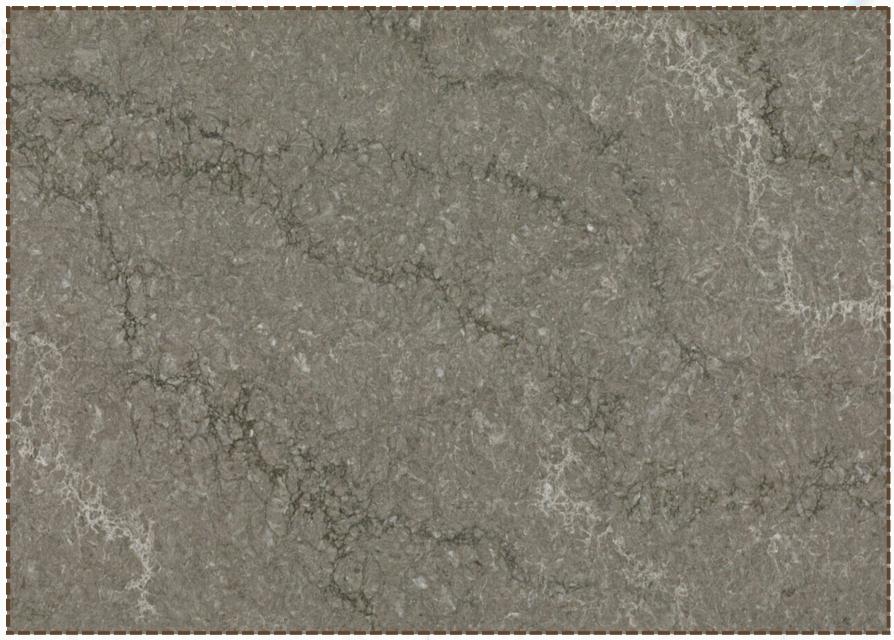

### Coastal Grey CWBV 005

Marbled Grey with White and Black Swirl Quartz Countertop A dynamic play of whites, blacks, and greys that flow across a dark backdrop, accentuating its strong layers and textured depth.

#### SLAB SIZE 127 in x 64 in THICKNESS 2cm & 3cm

Calacatta with Grey Veins Quartz Countertop A symphony of opulence, with soft cascading grey streaks that mystify a creamy-white base.

SLAB SIZE 127 in x 64 in | THICKNESS 2cm & 3cm