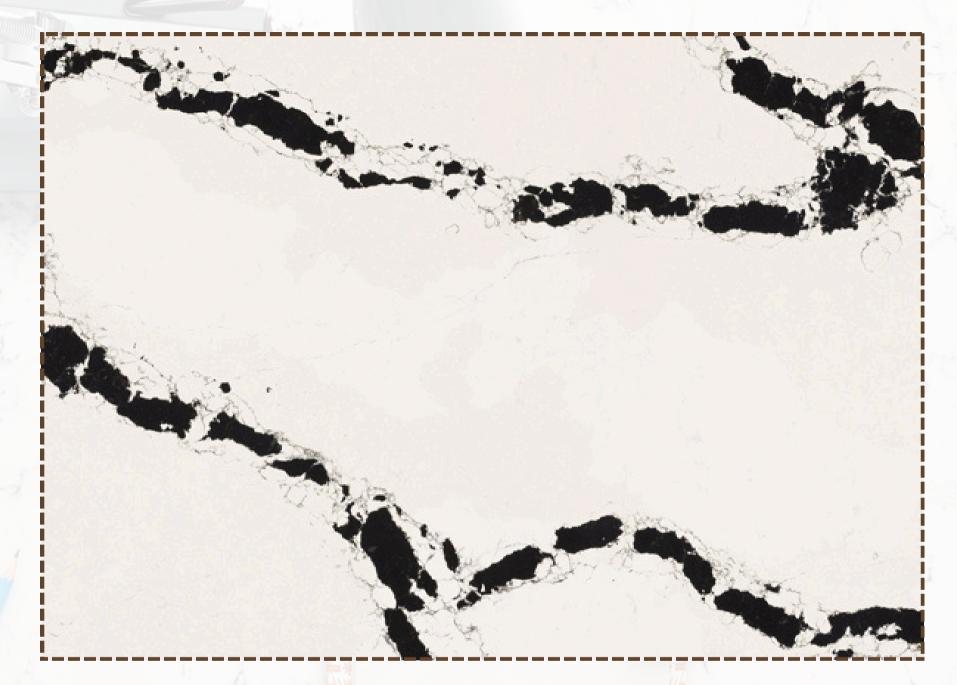

# Bentley CWBV 013

A white background is intersected with bold, translucent black and charcoal veins with muted light gray spatters and cross veins dispersed throughout.