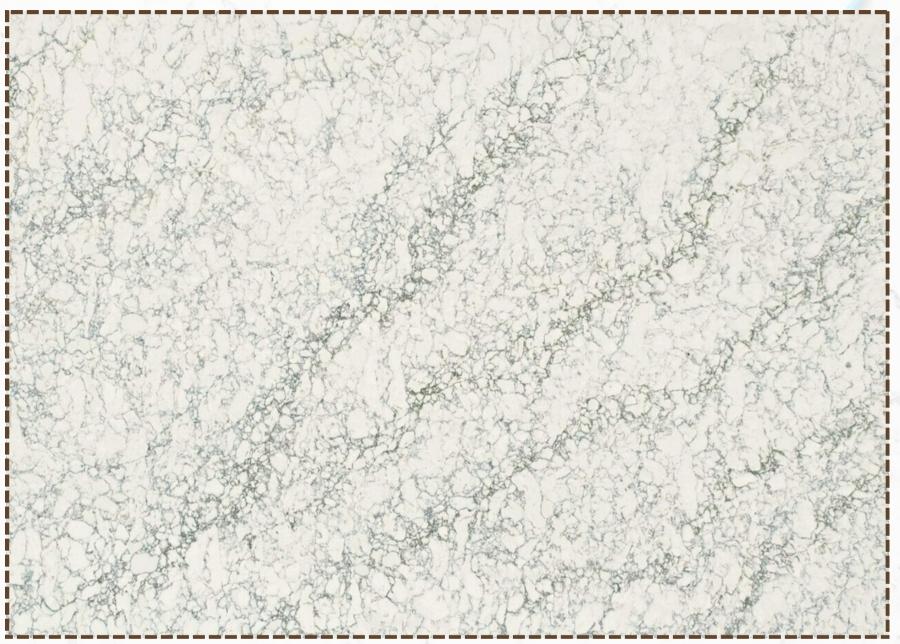

### Calcatta White CWBV 001

Calacatta is a white marble (Calcitic Marble), natural stone. It presents a peculiar chromatism, in which an off-white background with very fine light grey streaks are punctuated by tiny amber and golden notes.

#### SLAB SIZE 127 in x 64 in THICKNESS 2cm & 3cm