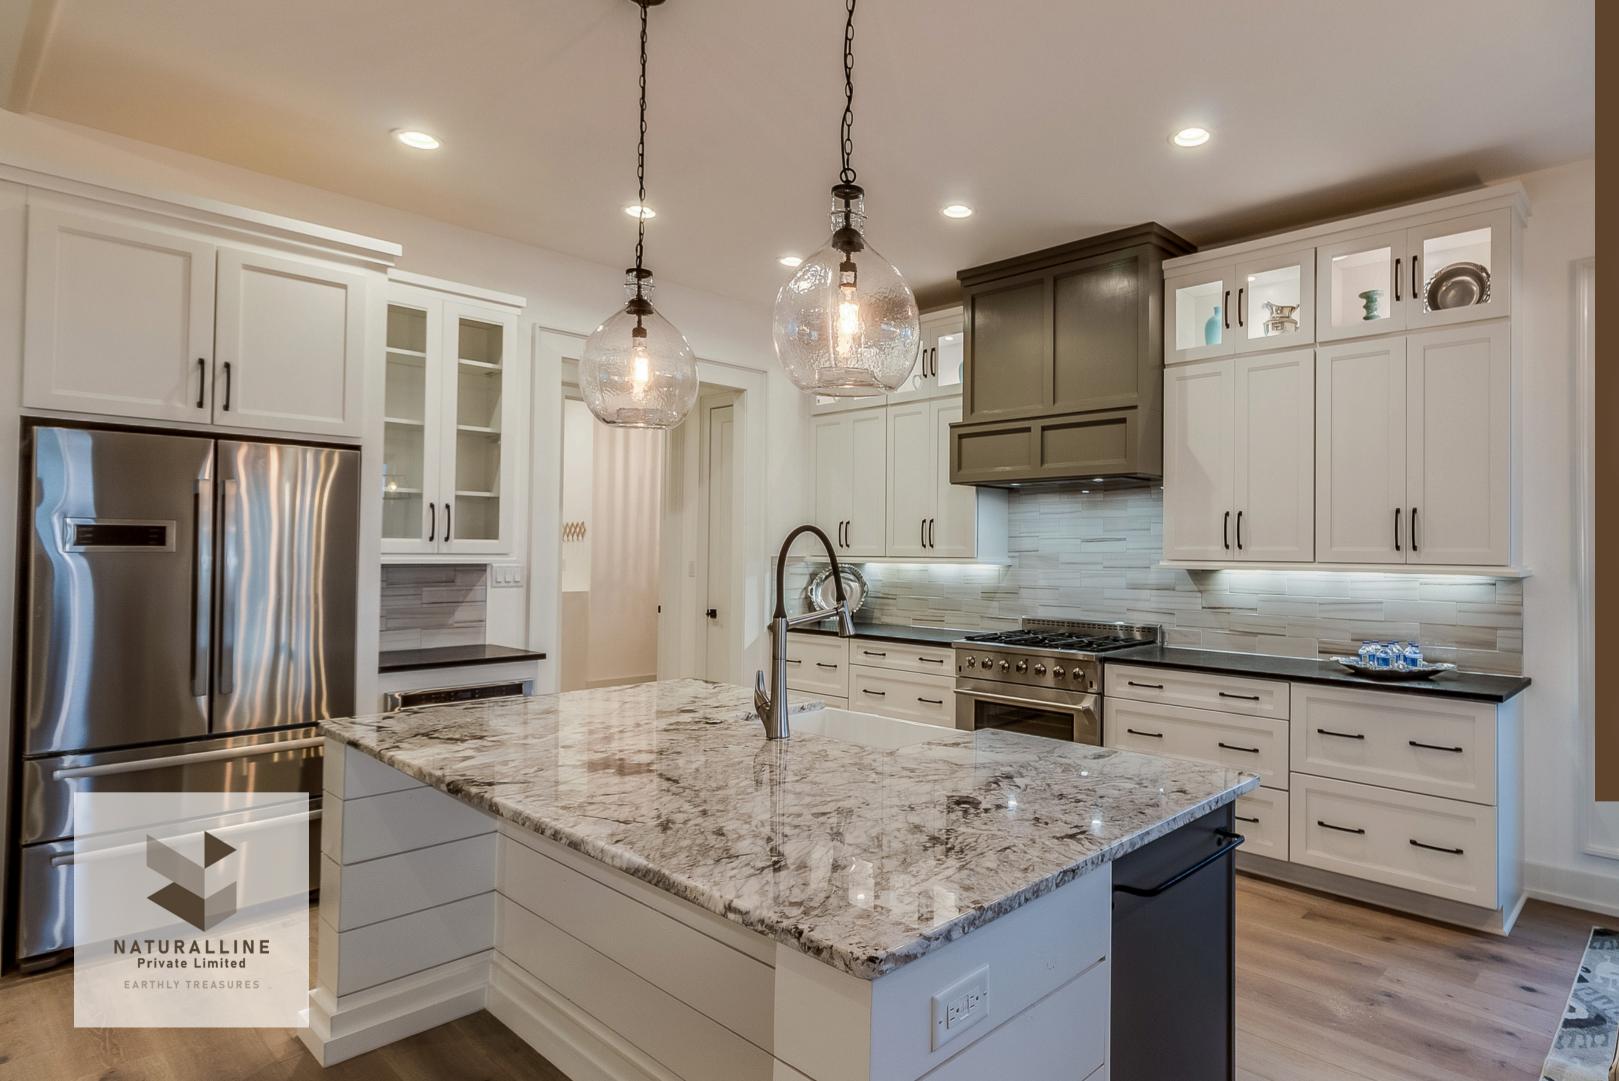

ternational and domestic markets.





# Products & Features

### **Quartz Slabs:**

- Composition: 90% natural quartz and 10% polyresin.
- Features:
  - Non-porous: Eliminates the need for sealing, unlike granite and marble.
  - Variety of Styles: Mimics natural stones like granite and marble.
  - Durable: Resistant to scratches, stains, and moisture.
  - Heat Caution: Not suitable for excessive heat exposure.





# Manufacturing Excellence

- Fully Automated Plants: Ensures precision and efficiency in every slab.
- unmatched quality.
- International Expertise: Collaborates with Chinese engineers for cutting-edge production

  - techniques

1.11



EARTHLY TREASURES

• Unique Laboratory: Develops formulations for

# Pakistan's First Outartz Manufacturer



NATURALLINE Private Limited





# 5 C Quar



### Calcatta White CWBV 001

Calacatta is a white marble (Calcitic Marble), natural stone. It presents a peculiar chromatism, in which an off-white background with very fine light grey streaks are punctuated by tiny amber and golden notes.

#### SLAB SIZE 127 in x 64 in THICKNESS 2cm & 3cm

## Calacatta Nectar CWBV 002

A radiant white base with flashes of golden hues illuminating bold veins that sweep across the surface in bands of light greys and earthy minerals with golden orange tinges, wrapped in a luxurious aura of gold.

#### SLAB SIZE 127 in x 64 in | THICKNESS 2cm & 3cm



### Calacatta Scoria CWBV 003

Calacatta is a white marble (Calcitic Marble), natural stone. It presents a peculiar chromatism, in which an off-white background with very fine light grey streaks