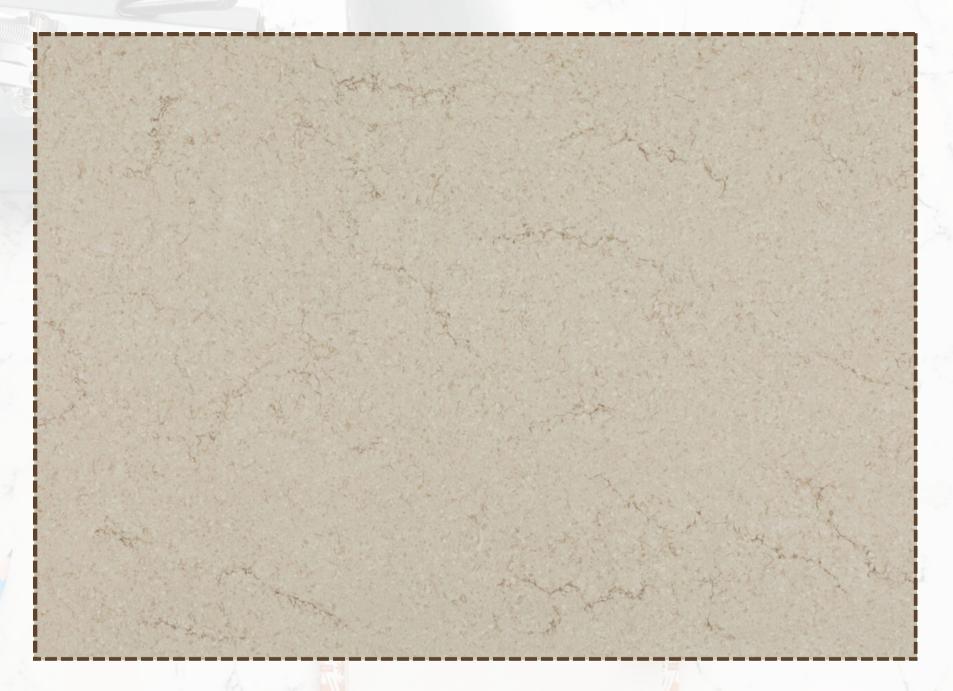

## Taj Royale CWBV 007

Silky Tan Quartz Countertop A silky interplay of warm earthy hues, laced into the movement of soft tanned tones and delicate dabs of white.

#### SLAB SIZE 127 in x 64 in | THICKNESS 2cm & 3cm

Calacatta with Grey Veins Quartz Countertop A symphony of opulence, with soft cascading grey streaks that mystify a creamy-white base.

SLAB SIZE 127 in x 64 in | THICKNESS 2cm & 3cm