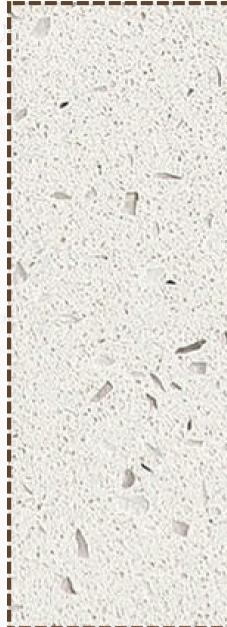

ZE 127 in x 64 in | THICKNESS 2cm & 3cm

MOO

A complex composition of mineral-like layers in warm white hues, flowing organically across a charcoal base that is textured like a starry night touching water.

SLAB SIZE 127 in x 64 in | THICKNESS 2cm & 3cm



### Moorland Fog CWBV 012

# Dedicated to Excellence, Driven by Passion.



# Bentley CWBV 013

A white background is intersected with bold, translucent black and charcoal veins with muted light gray spatters and cross veins dispersed throughout.

#### SLAB SIZE 127 in x 64 in | THICKNESS 2cm & 3cm

### Burton Brown CWBV 014

A complex composition of mineral-like layers in warm white hues, flowing organically across a charcoal base that is textured like a starry night touching water.

SLAB SIZE 127 in x 64 in | THICKNESS 2cm & 3cm







### Woodcroft CWBV 015

Bold and black, this design simply commands attention with its rich, ebony tones punctuated by micro-shimmering gold veins.

SLAB SIZE 127 in x 64 in THICKNESS 2cm x 3cm

Natural textured pattern in a warm greige; good looking and punches above its weight on price

SLAB SIZE 127 in x 64 in | THICKNESS 2cm x 3cm

### Moon CWBV 016









# Magnate CWBV 017

A calm and fresh interpretation of slate, stippled with small clay-colored grains and dark-grey flecks mixed with light slivers that recreate the fine granularity of stone, in Ultra Rough finish.

### SLAB SIZE 127 in x 64 in THICKNESS 2cm x 3cm

Light Grey with Browns and Black Mineral Countertop A light grey base peppered with whites, browns, and blacks, in a mix that conjures the purity of unrefined sea sal