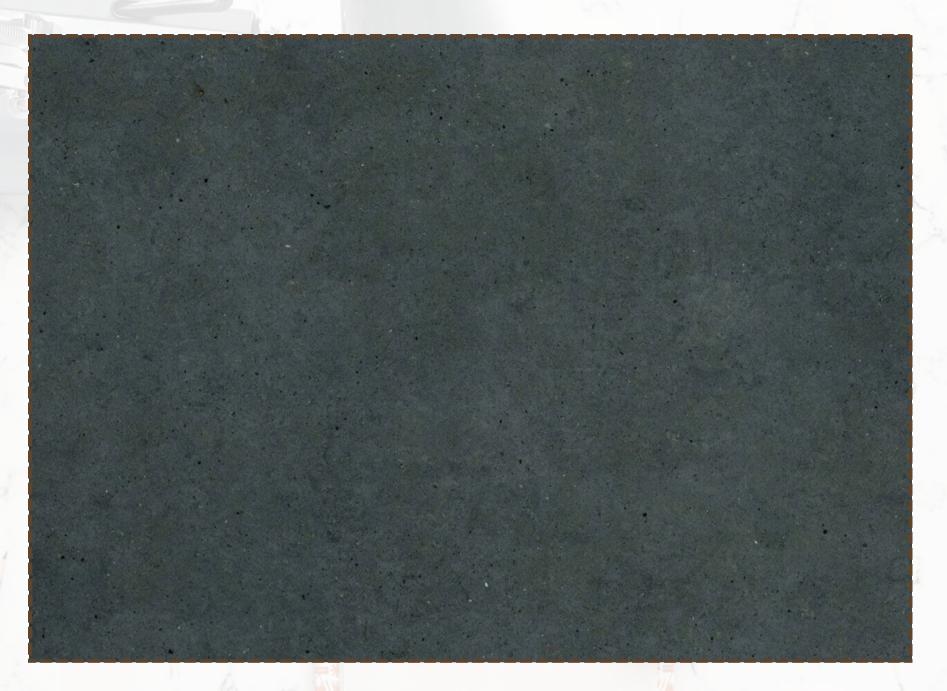

### **Darcrest** CWBV 009

A mysteriously dark earthy base, enriched by tiny spots and sediments with a veil of organic ochers and brownish greens like erosion on a rocky hillside, enhanced by Honed finish.

#### SLAB SIZE 127 in x 64 in THICKNESS 2cm & 3cm

A complex composition of mineral-like layers in warm white hues, flowing organically across a charcoal base that is textured like a starry night touching water.