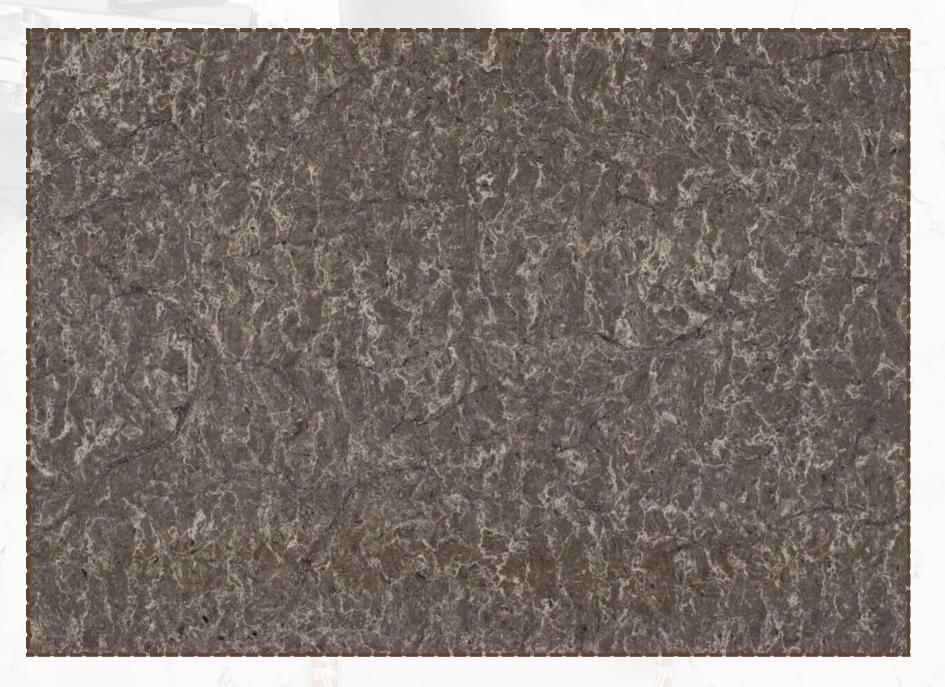

# Magnate CWBV 017

A calm and fresh interpretation of slate, stippled with small clay-colored grains and dark-grey flecks mixed with light slivers that recreate the fine granularity of stone, in Ultra Rough finish.